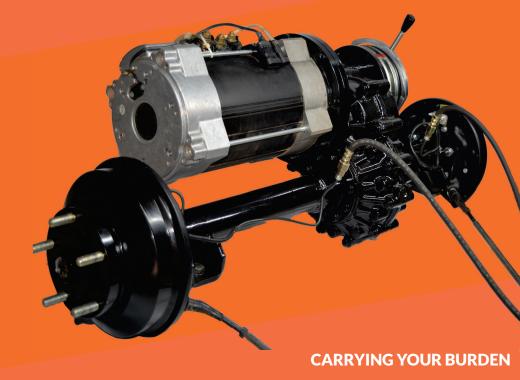

# TRANSAXLE DRIVE FOR ELECTRIC VEHICLE

# **TAD 16**

- Our Modern gear unit design covers a wide range of standard options such as electromagnetic brake, AC motor, DC motor, drum brake and disc brakes.
- The modular gear units are compact and simple, with wide range of auxillary attachments can be suited for different application.
- Drive units are attached with PMAC motor which are integrated with temperature sensor and speed sensor, thus making it a plug and play system.
- Karini Drives can also provide a complete system with Programmed controllers matching the application requirements.