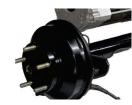

Electromagnetic brake is an additional feature for all material handling equipments that serves as an emergency brake. Our range varies from 60 to 150 Nm

**PMAC / DC Motor** 

PMAC motor with regenarative motor and DC motor be fitted in house.

**Drum / Disc Brake** 

Double side spline with radial shaft sealed for direct wheel flange mounting.

<sup>2</sup> TAD16 Brochure <sup>3</sup>