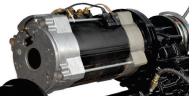

# TRANSAXLE DRIVE FOR ELECTRIC VEHICLE

# **TAD 16**

- Our Modern gear unit design covers a wide range of standard options such as electromagnetic brake, AC motor, DC motor, drum brake and disc brakes.
- The modular gear units are compact and simple, with wide range of auxillary attachments can be suited for different application.
- Drive units are attached with PMAC motor which are integrated with temperature sensor and speed sensor, thus making it a plug and play system.
- Karini Drives can also provide a complete system with Programmed controllers matching the application requirements.

## **TAD 16**

Rated power : 3-19kW
Rated Voltage : 24-80 V
Max Output torque : 1600 Nm
Max input speed : 7200 rpm
Gear ratio : 5-60
Motor Type : Ac or PMAC

Gear Quality : DIN 6 to DIN 3
Differential Type : Bevel Gear